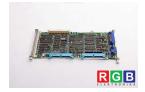

## Repair BN624A474H02 MITSUBISHI ELECTRIC

We will repair every MITSUBISHI ELECTRIC device. If you cannot find the device that interests you, please contact us. We collect the devices **free of charge** via a courier or in person, thanks to which we are able to carry out the repair within several hours. We will diagnose your equipment **for free**, and if you do not decide on our service, you will not incur any costs. We offer **24 months warranty** for all completed repairs. We are available 24/7, also at weekends and on holidays. **Call us 24/7:** +48 71 750 09 77 and receive immediate help.

## SPECIFICATIONS

| MANUFACTURER | MITSUBISHI ELECTRIC         |
|--------------|-----------------------------|
| MODEL        | BN624A474H02                |
| CATEGORY     | PLC Systems                 |
| DIMENSIONS   | 16.0 cm x 16.0 cm x 33.0 cm |
| WEIGHT       | 0.5 kg                      |